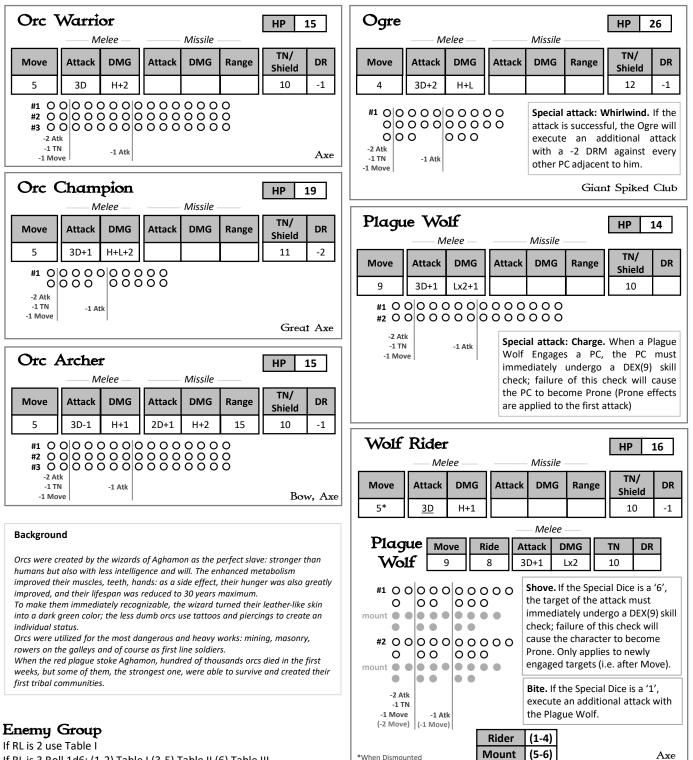

# Orcs

If RL is 3 Roll 1d6: (1-2) Table I (3-5) Table II (6) Table III If RL is 4 Roll 1d6: (1-4) Table II (5-6) Table III

## Class A Encounter

Roll 1d6 and apply Warband modifier

## Table I

(0): Orc Warrior
(1): Plague Wolf
(2): Plague Wolf (x2)
(3-4): Orc Warrior (x2)
(5-6): Orc Warrior, Orc Archer, Orc Champion
(6) Orc Warrior (x2), Orc Champion
(7+): Orc Warrior, Ogre

#### Table II

(0): Plague Wolf
(1): Plague Wolf (x2)
(2): Orc Warrior, Orc Archer
(3-4): Orc Warrior, Orc Archer, Plague Wolf
(5): Orc Warrior (x2), Orc Champion, Orc Archer
(6): Ogre, Orc Warrior, Orc Archer, Plague Wolf
(7+): Ogre, Orc Champion, Orc Archer (x2)

#### Table III

- (0): Plague Wolf
- (1): Wolf Rider , Plague Wolf
- (2): Orc Warrior, Orc Archer
- (3): Orc Warrior, Orc Archer, Wolf Rider
- (4): Orc Warrior, Orc Archer, Plague Wolf
- (5): Orc Warrior (x2), Orc Champion, Orc Archer
- (6): Ogre, Orc Warrior, Orc Archer, Wolf Rider
- (7+): Ogre, Orc Champion, Orc Archer (x2)